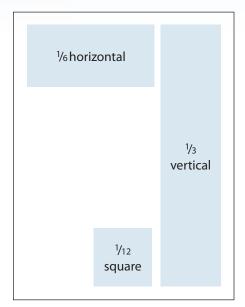

1/3 vertical: 2.25" wide by 9.75" high 1/6 horizontal: 4.75" wide by 2.25" high <sup>1</sup>/<sub>12</sub> square: 2.25" wide by 2.25" high

1/2 vertical: 3.5" wide by 9.75" high 1/4 vertical: 3.5" wide by 4.75" high