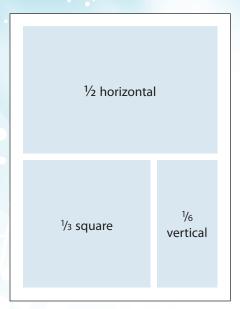

With bleed: 8.5" by 11"

Live area: 7.75" by 10.25"

Magazine trim size: 8.25" by 10.75"

Full page

<sup>2</sup>/<sub>3</sub> vertical

<sup>2</sup>/₃ vertical: 4.75" wide by 9.75" high

 $\frac{1}{2}$  horizontal: 7.25" wide by 4.75" high <sup>1</sup>/<sub>3</sub> square: 4.75" wide by 4.75" high 1/6 vertical: 2.25" wide by 4.75" high