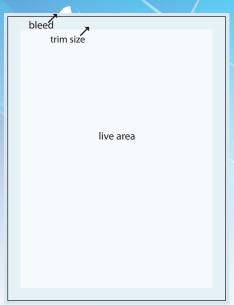

With bleed: 8.5" by 11"

Live area: 7.75" by 10.25"

Magazine trim size: 8.25" by 10.75"

Full page

<sup>2</sup>/<sub>3</sub> vertical

<sup>2</sup>/₃ vertical: 4.75" wide by 9.75" high

 $\frac{1}{2}$  horizontal: 7.25" wide by 4.75" high <sup>1</sup>/<sub>3</sub> square: 4.75" wide by 4.75" high 1/6 vertical: 2.25" wide by 4.75" high

### **Art Specification**

- 150 line screen
- Dot Gain 10%
- 300 DPI for photos
- Trim Size: 8.25" by 10.75"
- Bleed Size: 8.5" by 11"