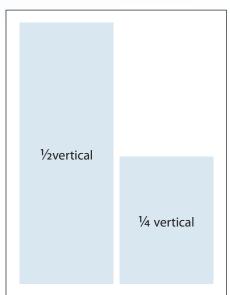

1/3 vertical: 2.25" wide by 9.75" high 1/6 horizontal: 4.75" wide by 2.25" high <sup>1</sup>/<sub>12</sub> square: 2.25" wide by 2.25" high

1/2 vertical: 3.5" wide by 9.75" high 1/4 vertical: 3.5" wide by 4.75" high